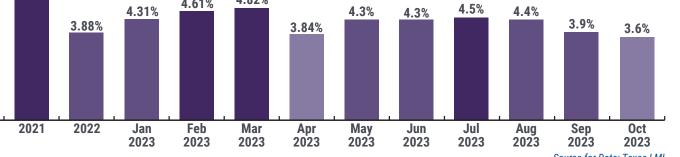

Navarro

College

Navarro

H

**Unemployment Rate** 

\$30,596

Avg. Living Wage

Single individual, no dependents

Healthcare & Social Assistance

Construction

Navarro Regional Russell Stover Walmart

Chocolates Corsicana

County-Wide

Source for Data: Lightcast Q4 Data

6.24% 6% 5.14% 5% 4.82% 4.61% 4.31% 4.3% 4.3% 4% 3.88% 3.84% 3% 2% 1%