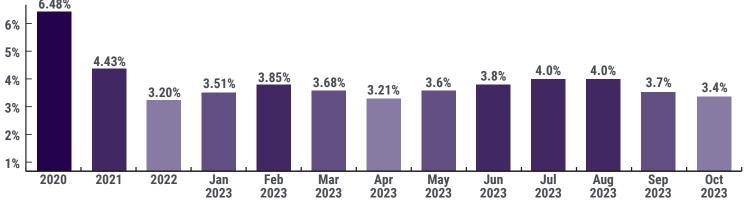

entific, & Technical Services

#### **Largest Employers**



Lewisville ISD

Lewisville



Fidelity Investments

Westlake



Denton ISD

Denton



Amazon Warehouse

Denton



Texas Woman's University

Denton

Source for Data: Lightcast Q4 Data

## **Top Posted Occupations Feb-Jul 2023**

- Healthcare Practitioners and Technical
- · Sales and Related
- Management
- Office and Admin Support
- Food Preparation and Serving Related
- Computer and Mathematical
- Transportation and Material Moving
- Business and Financial Operations
- Installation, Maintenance, and Repair
- Healthcare Support

#### **Local Resources**

Workforce Solutions for North Central Texas

Eric Shanks | eshanks@dfwjobs.com

**Denton Workforce Center** 

dentonworkforce@dfwjobs.com 940-382-6712

#### **Unemployment Rate**